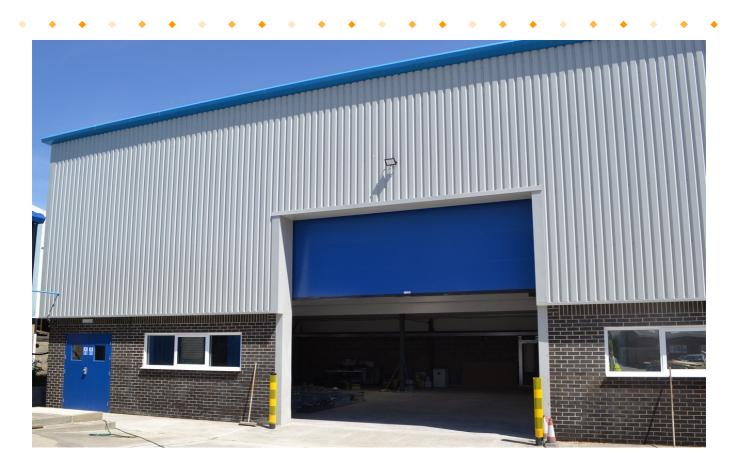

**Data Sheet** Warehouse Extension, New Milton

A warehouse extension presented no problems to Reside Construction Ltd when contracted to expand the premises of precision engineering components manufacturer, RHH Franks in New Milton.

The new warehouse had to tie in exactly with the existing facilities and was constructed whilst not impeding on the Client's business activities. A new steel frame and cladding system that matched the existing facades was erected along with industrial doors and a mezzanine level storage area, providing much needed operational space.