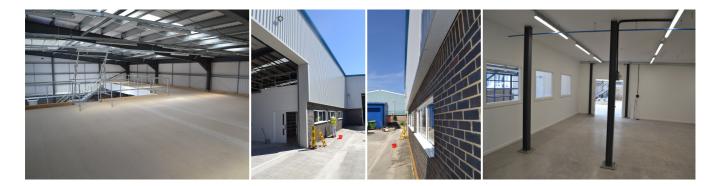

The new warehouse had to tie in exactly with the existing facilities and was constructed whilst not impeding on the Client's business activities. A new steel frame and cladding system that matched the existing facades was erected along with industrial doors and a mezzanine level storage area, providing much needed operational space.